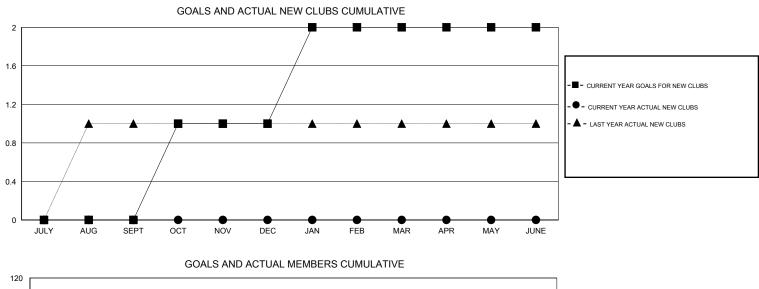

| GMT CA 1 |  |
|----------|--|
|----------|--|

|                       |                  | Clubs     |                  |                       |               |                    | Members                             |                    |                  |
|-----------------------|------------------|-----------|------------------|-----------------------|---------------|--------------------|-------------------------------------|--------------------|------------------|
| RESULTS FOR 2015-2016 |                  |           |                  | RESULTS FOR 2015-2016 |               |                    |                                     |                    |                  |
| QUARTER               | NEW CLUB<br>GOAL | NEW CLUBS | DROPPED<br>CLUBS | NET<br>GAIN/LOSS      | QUARTER       | NEW MEMBER<br>GOAL | CHARTER AND<br>NEW MEMBERS<br>ADDED | DROPPED<br>MEMBERS | NET<br>GAIN/LOSS |
| JULY/AUG/SEPT         | 0                | 0         | 0                | 0                     | JULY/AUG/SEPT | 5                  | 19                                  | 34                 | -15              |
| OCT/NOV/DEC           | 1                | 0         | 0                | 0                     | OCT/NOV/DEC   | 35                 | 0                                   | 0                  | 0                |
| JAN/FEB/MAR           | 1                | 0         | 0                | 0                     | JAN/FEB/MAR   | 35                 | 0                                   | 0                  | 0                |
| APR/MAY/JUNE          | 0                | 0         | 0                | 0                     | APR/MAY/JUNE  | 10                 | 0                                   | 0                  | 0                |