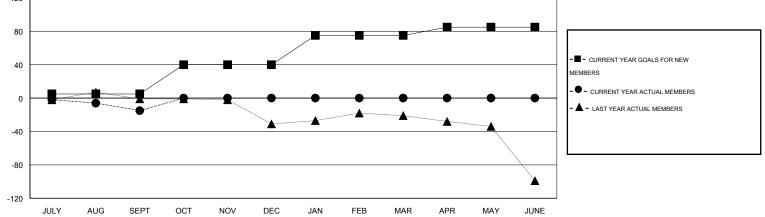

| GMT CA 1 |  |
|----------|--|
|----------|--|

|                       |                  | Clubs     |                  |                       |               |                    | Members                             |                    |                  |
|-----------------------|------------------|-----------|------------------|-----------------------|---------------|--------------------|-------------------------------------|--------------------|------------------|
| RESULTS FOR 2015-2016 |                  |           |                  | RESULTS FOR 2015-2016 |               |                    |                                     |                    |                  |
| QUARTER               | NEW CLUB<br>GOAL | NEW CLUBS | DROPPED<br>CLUBS | NET<br>GAIN/LOSS      | QUARTER       | NEW MEMBER<br>GOAL | CHARTER AND<br>NEW MEMBERS<br>ADDED | DROPPED<br>MEMBERS | NET<br>GAIN/LOSS |
| JULY/AUG/SEPT         | 0                | 0         | 0                | 0                     | JULY/AUG/SEPT | 5                  | 19                                  | 34                 | -15              |
| OCT/NOV/DEC           | 1                | 0         | 0                | 0                     | OCT/NOV/DEC   | 35                 | 0                                   | 0                  | 0                |
| JAN/FEB/MAR           | 1                | 0         | 0                | 0                     | JAN/FEB/MAR   | 35                 | 0                                   | 0                  | 0                |
| APR/MAY/JUNE          | 0                | 0         | 0                | 0                     | APR/MAY/JUNE  | 10                 | 0                                   | 0                  | 0                |